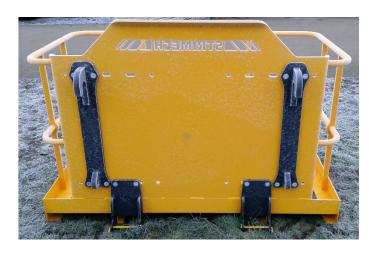

## **Strimech Pro-HD Work Platform**

## \*New design for 2016\*

Our new design 2 person and 3 person work platforms are uniquely designed to take either handler brackets or mounted from the forks, the bolt on facility offers greater versatility when stocking the platform. The platform provides a safe environment for a wide range of maintenance and inspection applications, it comes with a safety entrance lift up bar and safety harness rings. Also available with this product is the option for a tool tray.

## **Features**

- Fork section max 150mm x 50mm at 525 centres
- Kicker plate all around
- Self-draining none slip floors
- Hooks for safety harness

| <u>Model</u> | Capacity(KG) | Depth(mm) | Height(mm) | Width(mm) |
|--------------|--------------|-----------|------------|-----------|
| DMP-01       | 300 Kg       | 935       | 1265       | 1830      |
| TMP-01       | 600 Kg       | 935       | 1265       | 2270      |