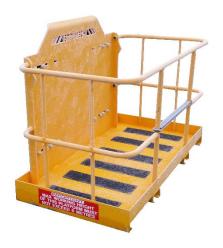

## **Strimech Pro-HD Work Platform**

## \*New design for 2016\*

Our new design 2 person and 3 person work platforms are uniquely designed to take either handler brackets or mounted from the forks, the bolt on facility offers greater versatility when stocking the platform. The platform provides a safe environment for a wide range of maintenance and inspection applications, it comes with a safety entrance lift up bar and safety harness rings. Also available with this product is the option for a tool tray.

## **Features**

- Fork section max 150mm x 50mm at 525 centres
- Kicker plate all around
- Self-draining none slip floors
- Hooks for safety harness

| <u>Model</u> | Capacity(KG) | Depth(mm) | Height(mm) | Width(mm) |
|--------------|--------------|-----------|------------|-----------|
| DMP-01       | 300 Kg       | 935       | 1265       | 1830      |
| TMP-01       | 600 Kg       | 935       | 1265       | 2270      |