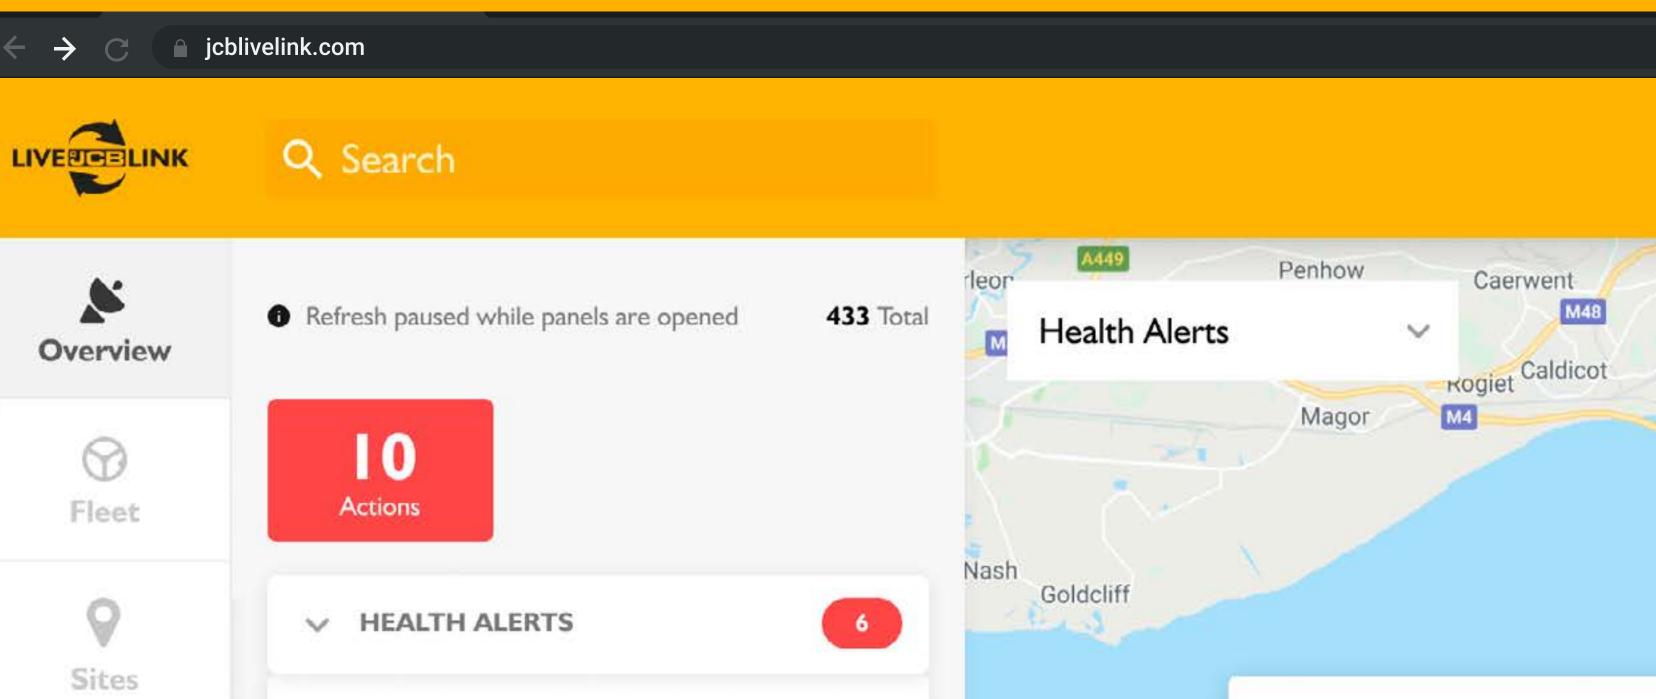

# **REDUCE ADMIN.**

Save time by completing all tasks in one system. Digitise pre-start checks, buy parts, schedule servicing and access important documentation.

| $\bullet \bullet \bullet$ + |                                                                      |                                                        |     |  |
|-----------------------------|----------------------------------------------------------------------|--------------------------------------------------------|-----|--|
| ← → C                       | blivelink.com                                                        |                                                        | È : |  |
| LIVE                        | Q Search                                                             | n e e e e e e e e e e e e e e e e e e e                | 0   |  |
| Overview                    | HAR3DXSUCH160853                                                     | HEALTH & SAFETY DOCUMENTS INFO                         |     |  |
| Control (Mesons Gargarian   | VIN: SN123456789XD                                                   | HEALTH ALERTS PRE-START CHECKS SERVICING & INSPECTIONS |     |  |
| <b>S</b><br>Fleet           | Total: 2313 Hrs<br>Source: JCB                                       | CURRENT ALERTS                                         |     |  |
| Sites                       | Caldicot A403 M43 Alveston<br>M4 A38<br>Severn Beach M5<br>A Odsbury | 01/10/2020<br>3 - Blocked Air Filter (BAF) 08:03:50    |     |  |
| Depots                      | Easter Fran<br>Compton Patchway Cot<br>Hallen Stoke Gifford          | ALERT HISTORY<br>01/10/2020                            |     |  |
|                             | S SERVICE                                                            | 3 - Blocked Air Filter (BAF) 07:03:50                  |     |  |
| Operators                   |                                                                      | 3 - Blocked Air Filter (BAF) 06:03:50                  |     |  |
| [iii)                       | ACTIONS                                                              | 3 - Blocked Air Filter (BAF) 05:03:50                  |     |  |
| Rental                      | HEALTH ALERTS<br>Last updated 24 days ago                            | 28/09/2020                                             |     |  |
| <u>e</u>                    | 3 - Blocked Air Filter (BAF) 08:03:50                                | 2 - High Co                                            |     |  |
| Analytics                   |                                                                      |                                                        |     |  |
| Dealer                      | TELEMETRY                                                            |                                                        |     |  |
|                             |                                                                      | 27/09/2020 HAR3DXSUCH160853                            |     |  |

### **EFFORTLESS MEETS PAPERLESS**

Push information into LiveLink to reduce manual data entry and the need for paper. Upload and store important documents for quick access such as compliance certificates and operator manuals. Use the machine sharing feature to provide visibility of equipment

#### data with other users and

organisations.