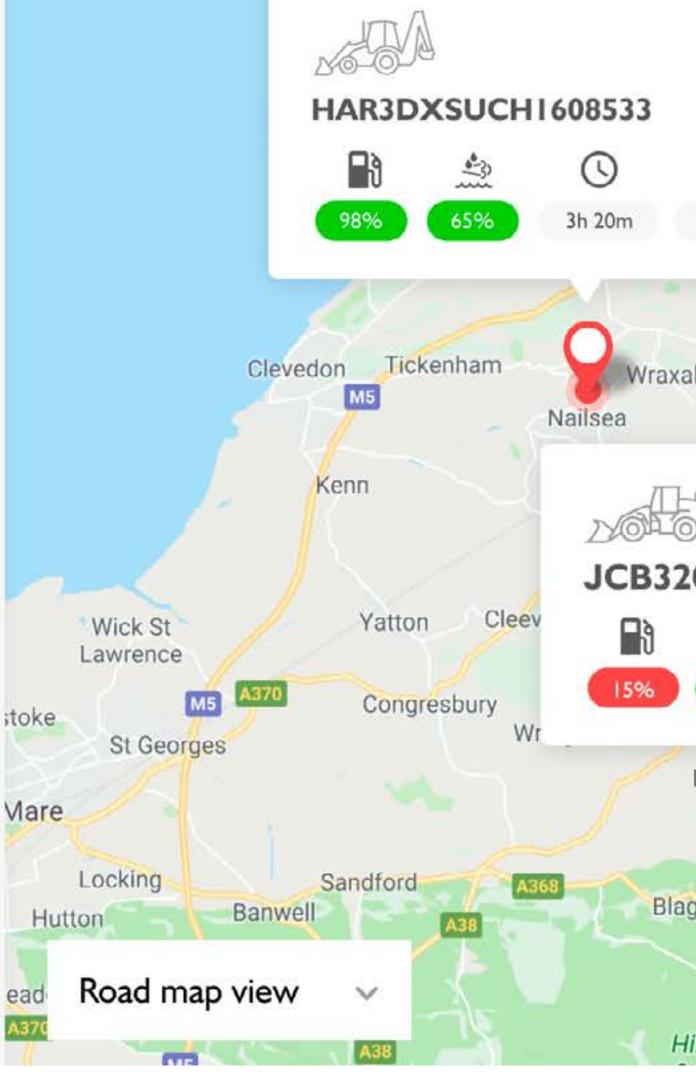

# MAKE BETTER DECISIONS.

Real time alerts notify you of any health or safety issues. Accurate monitoring ensures your machines are fully operational, safe, secure and earning you money.

portal. With accurate monitoring and reporting of machine usage and performance. Actionable insights and data help you reduce operational costs.

Uptime is critical and I use dealer servicing for machines that are in Warranty.

LiveLink enables me to:

See the location, health status and working hours of all my machines in one portal without various logins