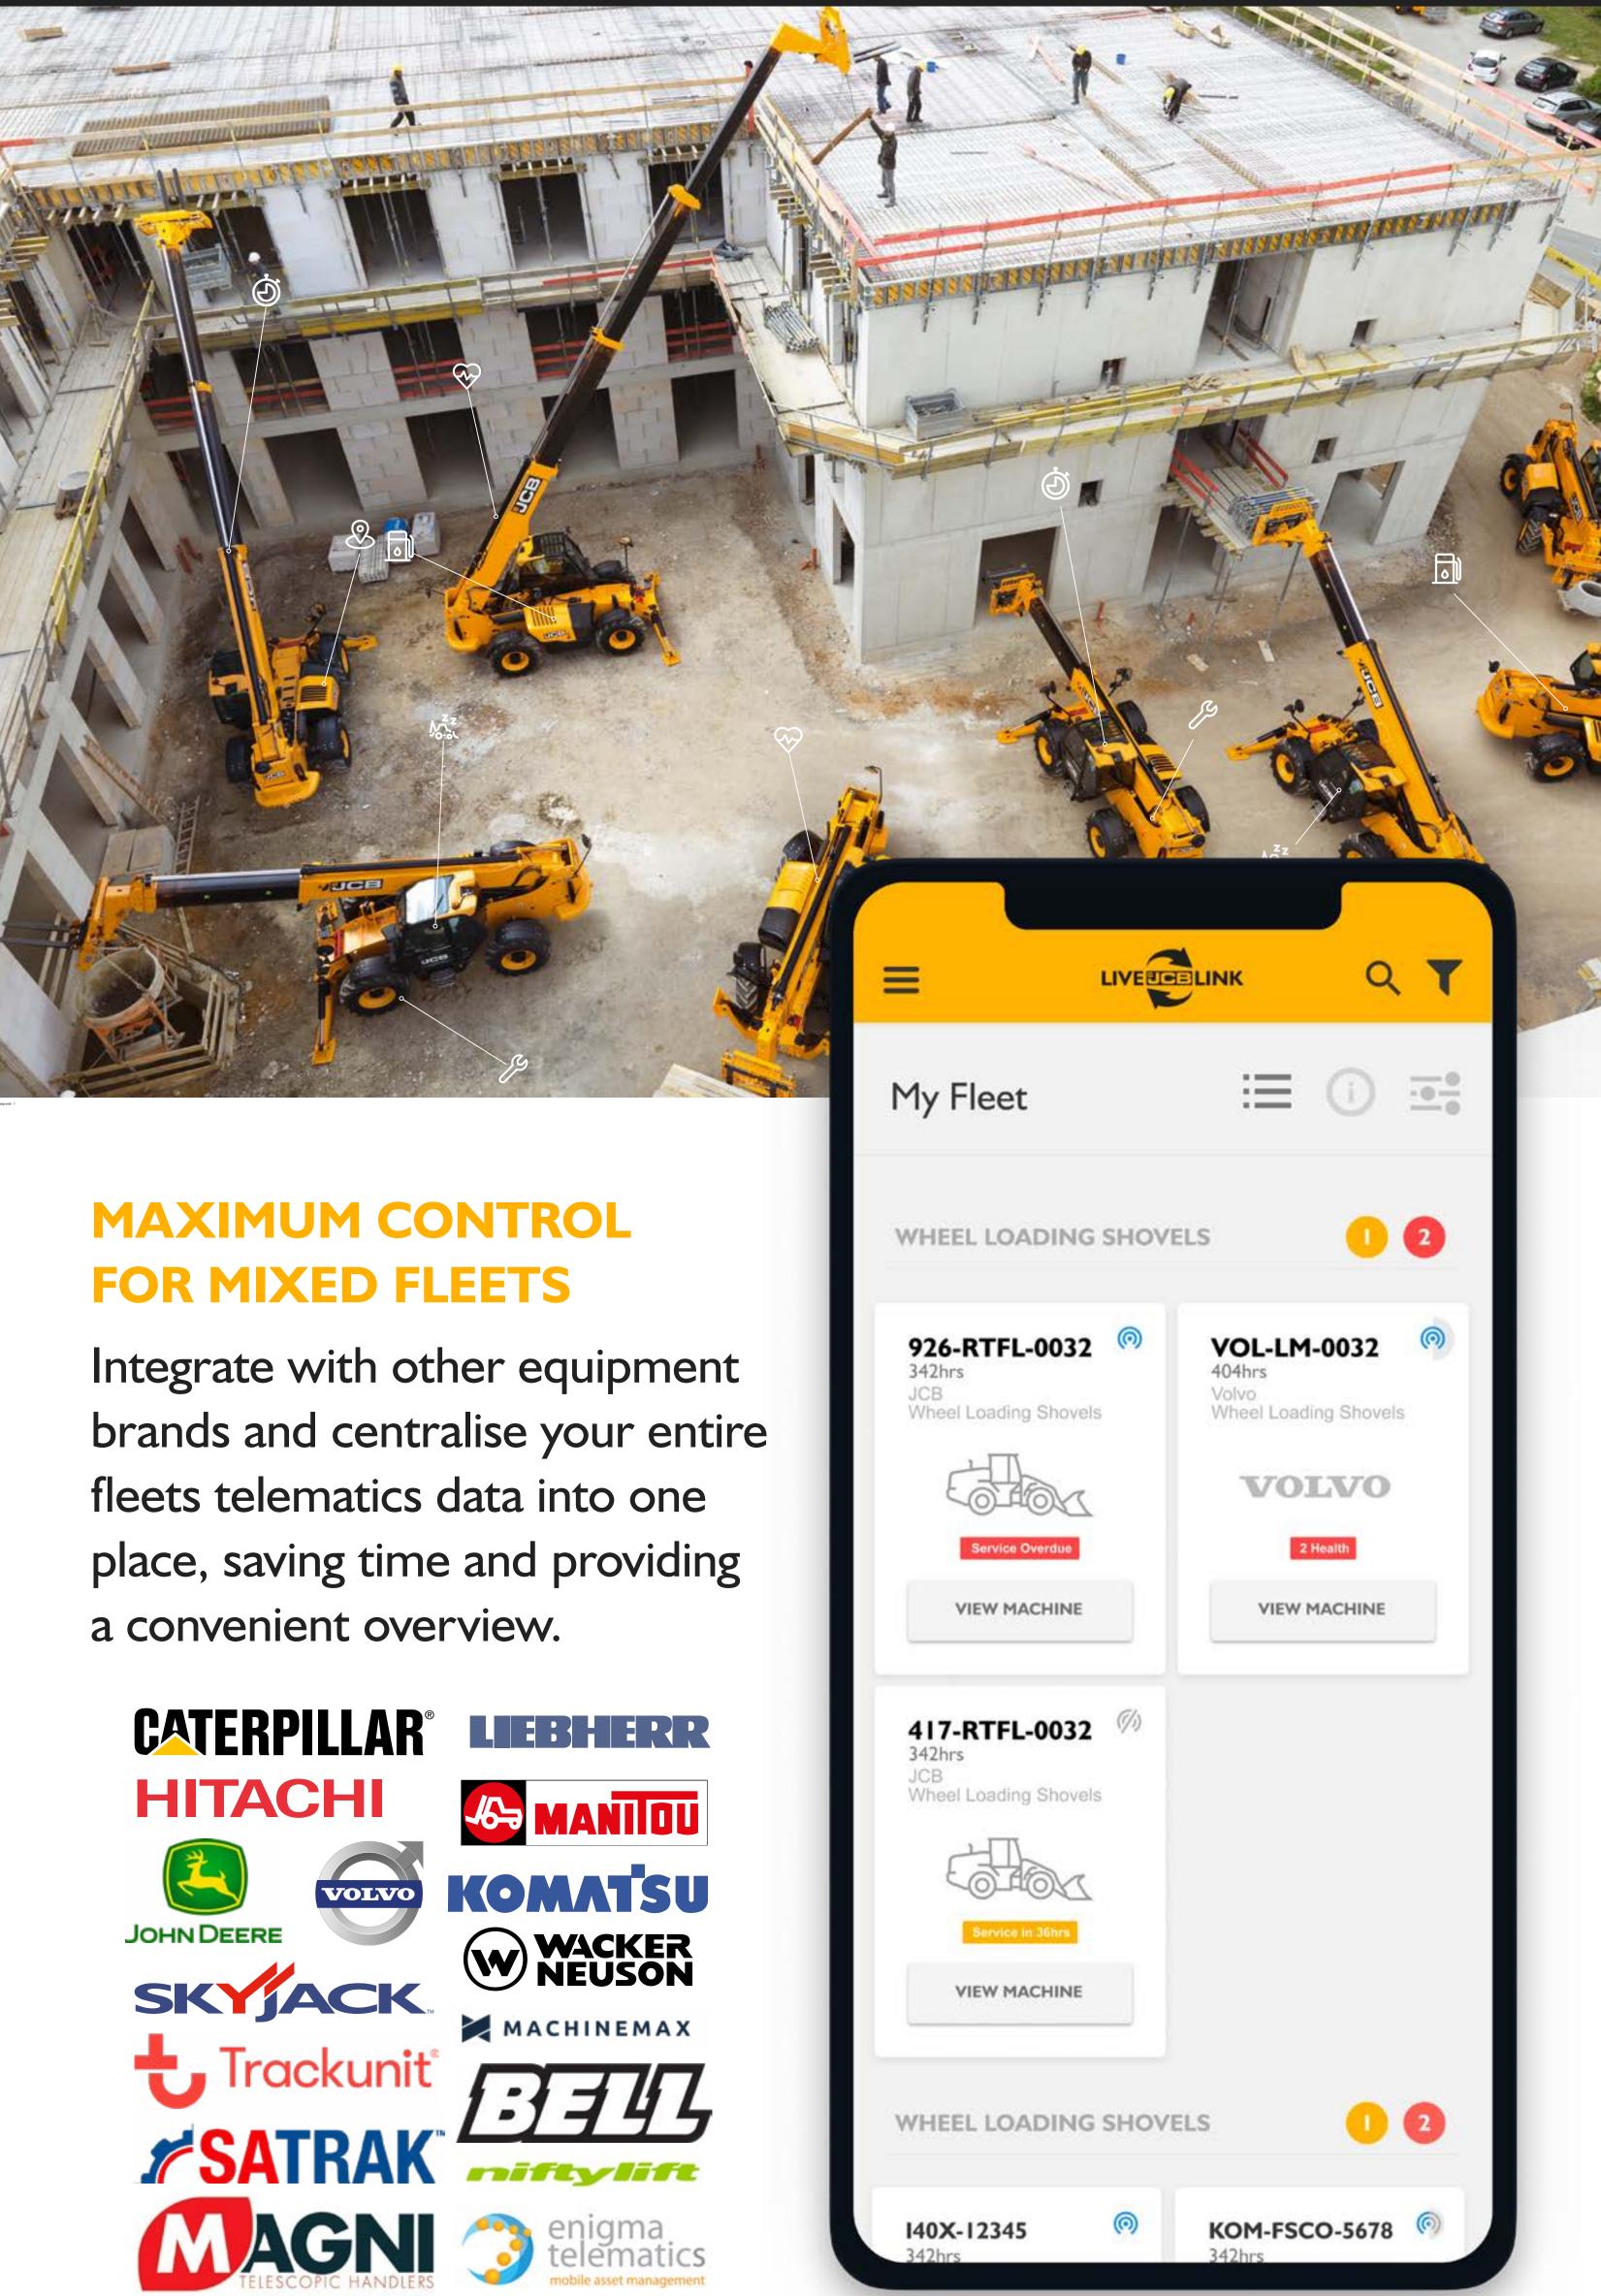

# **REDUCE ADMIN.**

Save time by completing all tasks in one system. Digitise pre-start checks, buy parts, schedule servicing and access important documentation.

| $\bullet \bullet \bullet$ + |                                                                      |                                                        |     |  |
|-----------------------------|----------------------------------------------------------------------|--------------------------------------------------------|-----|--|
| ← → C                       | blivelink.com                                                        |                                                        | È : |  |
| LIVE                        | Q Search                                                             | n e e e e e e e e e e e e e e e e e e e                | 0   |  |
| Overview                    | HAR3DXSUCH160853                                                     | HEALTH & SAFETY DOCUMENTS INFO                         |     |  |
| Control (Mesons Gargarian   | VIN: SN123456789XD                                                   | HEALTH ALERTS PRE-START CHECKS SERVICING & INSPECTIONS |     |  |
| <b>S</b><br>Fleet           | Total: 2313 Hrs<br>Source: JCB                                       | CURRENT ALERTS                                         |     |  |
| Sites                       | Caldicot A403 M43 Alveston<br>M4 A38<br>Severn Beach M5<br>A Odsbury | 01/10/2020<br>3 - Blocked Air Filter (BAF) 08:03:50    |     |  |
| Depots                      | Easter Fran<br>Compton Patchway Cot<br>Hallen Stoke Gifford          | ALERT HISTORY<br>01/10/2020                            |     |  |
|                             | S SERVICE                                                            | 3 - Blocked Air Filter (BAF) 07:03:50                  |     |  |
| Operators                   |                                                                      | 3 - Blocked Air Filter (BAF) 06:03:50                  |     |  |
| [iii)                       | ACTIONS                                                              | 3 - Blocked Air Filter (BAF) 05:03:50                  |     |  |
| Rental                      | HEALTH ALERTS<br>Last updated 24 days ago                            | 28/09/2020                                             |     |  |
| <u>e</u>                    | 3 - Blocked Air Filter (BAF) 08:03:50                                | 2 - High Co                                            |     |  |
| Analytics                   |                                                                      |                                                        |     |  |
| Dealer                      | TELEMETRY                                                            |                                                        |     |  |
|                             |                                                                      | 27/09/2020 HAR3DXSUCH160853                            |     |  |

### **EFFORTLESS MEETS PAPERLESS**

Push information into LiveLink to reduce manual data entry and the need for paper. Upload and store important documents for quick access such as compliance certificates and operator manuals. Use the machine sharing feature to provide visibility of equipment

#### data with other users and

organisations.