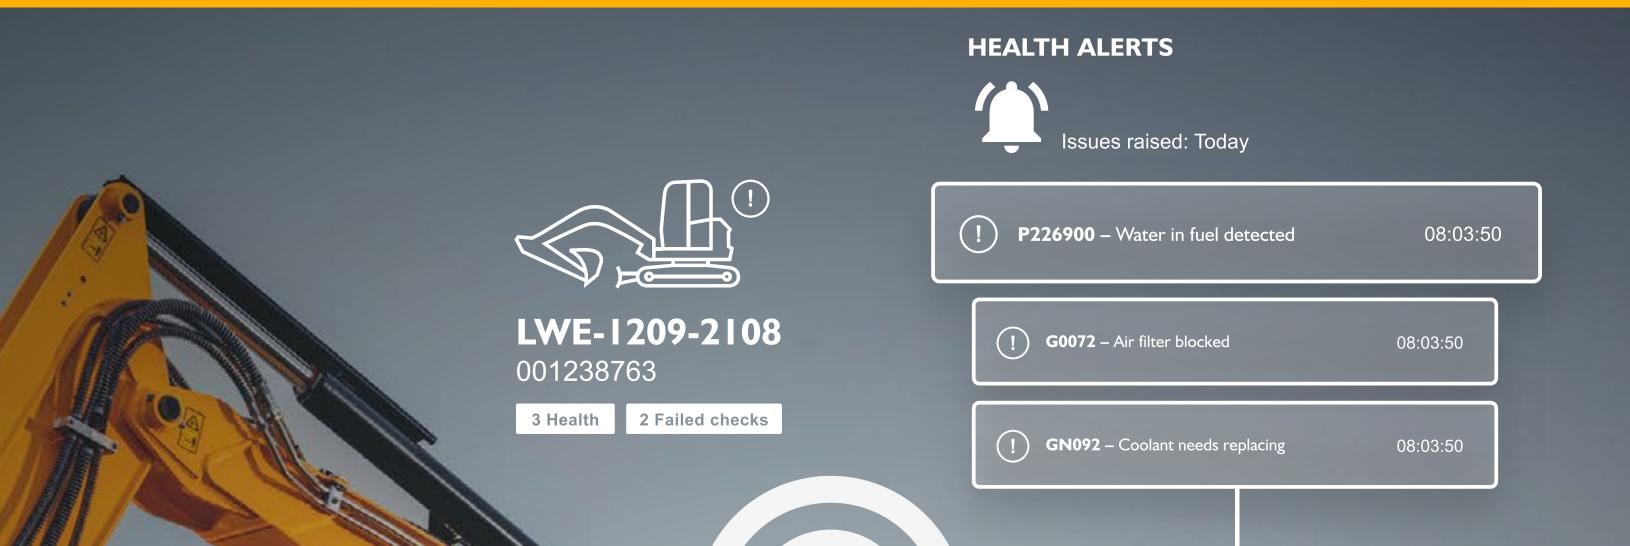

## **INCREASE UPTIME.**

Identify problems before they occur, schedule maintenance between shifts and eliminate health and safety risks to prevent unnecessary downtime.

#### **AI FRTS FOR ACTION**

#### 

Real time alerts related to equipment health, safety and security. Clear descriptions with required action to undertake.