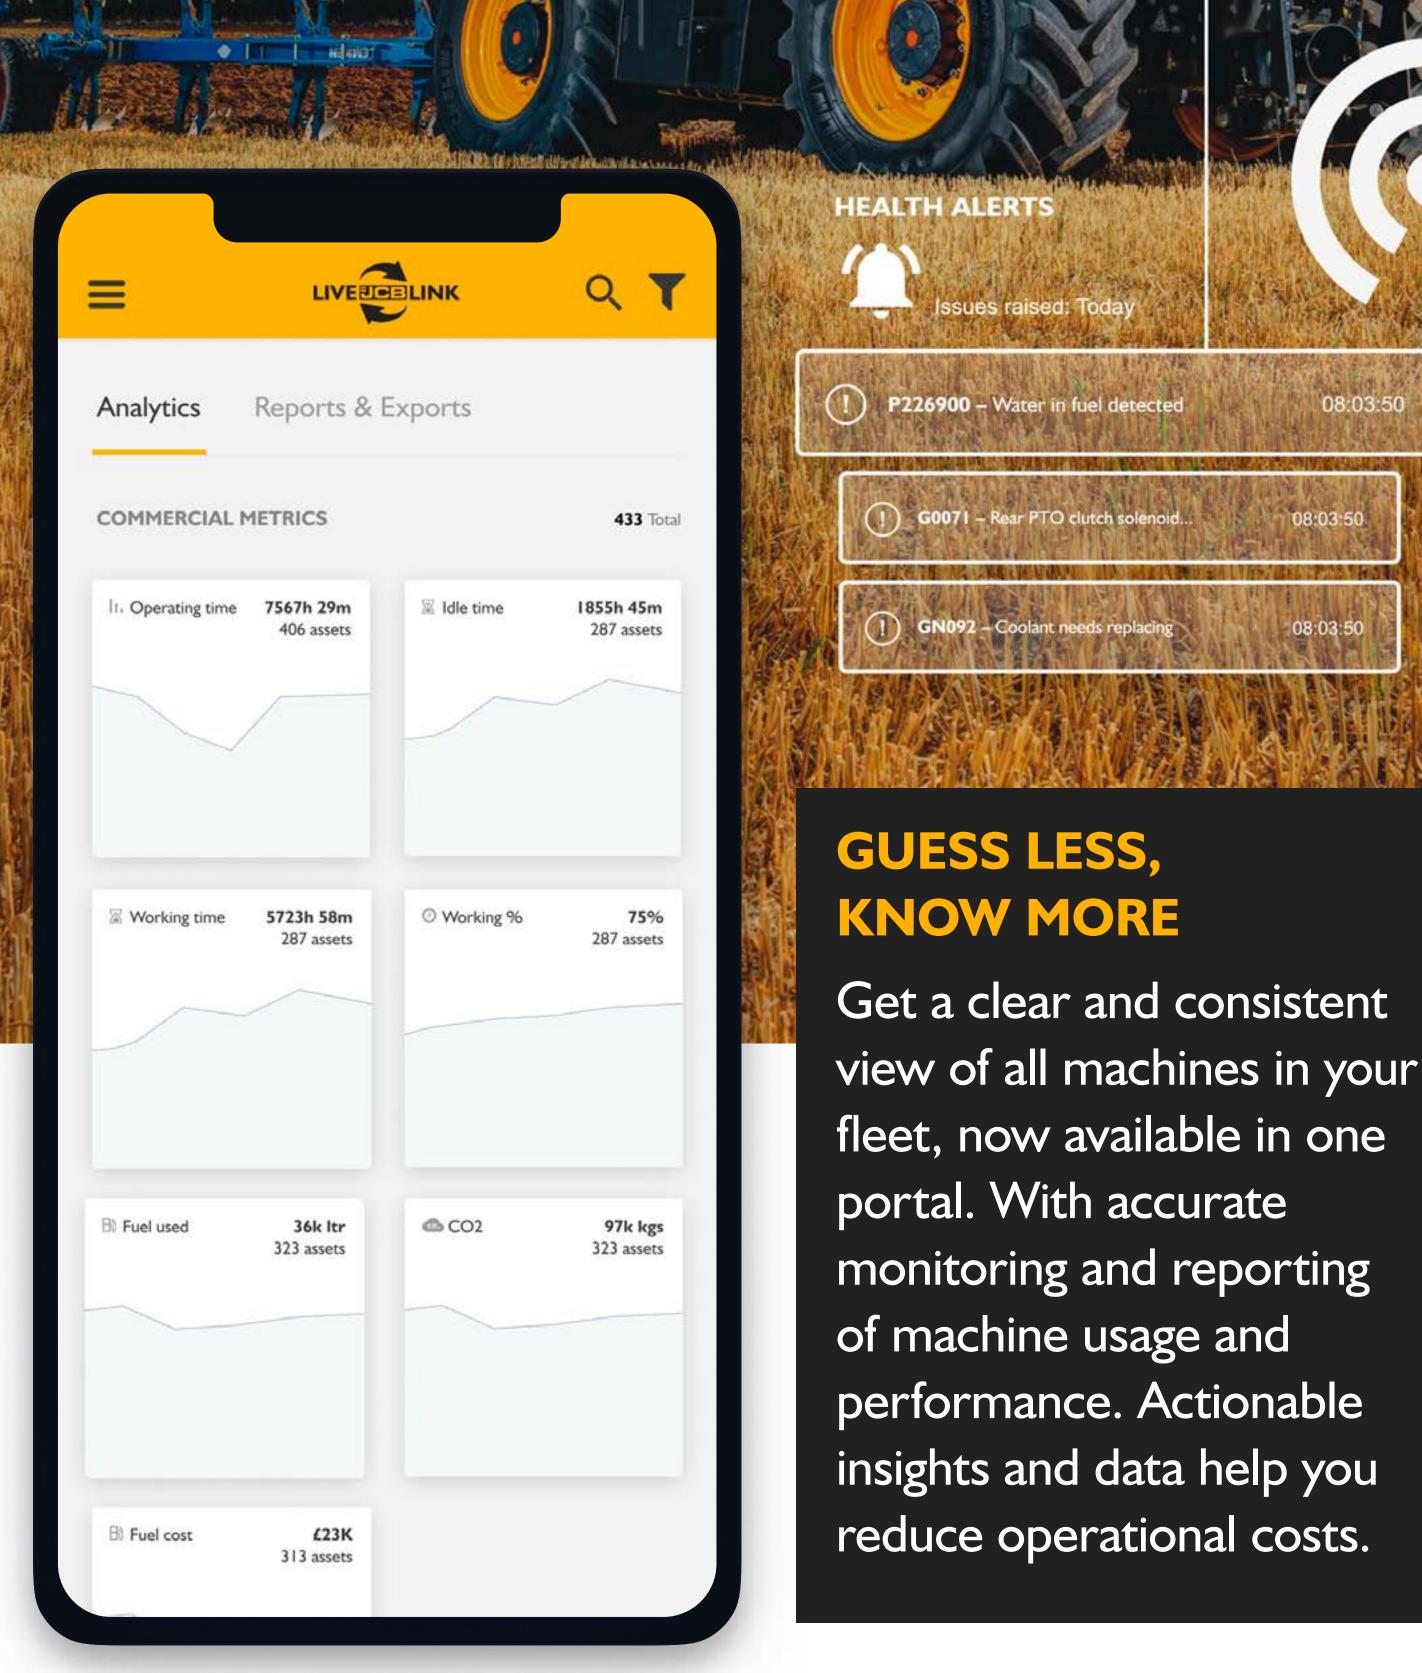

# MAKE BETTER DECISIONS.

Real time alerts notify you of any health or safety issues. Accurate monitoring ensures your machines are fully operational, safe, secure and earning you money.

portal. With accurate monitoring and reporting of machine usage and performance. Actionable insights and data help you reduce operational costs.

#### 

Real time alerts related to equipment health, safety and security. Clear descriptions with required action to undertake.