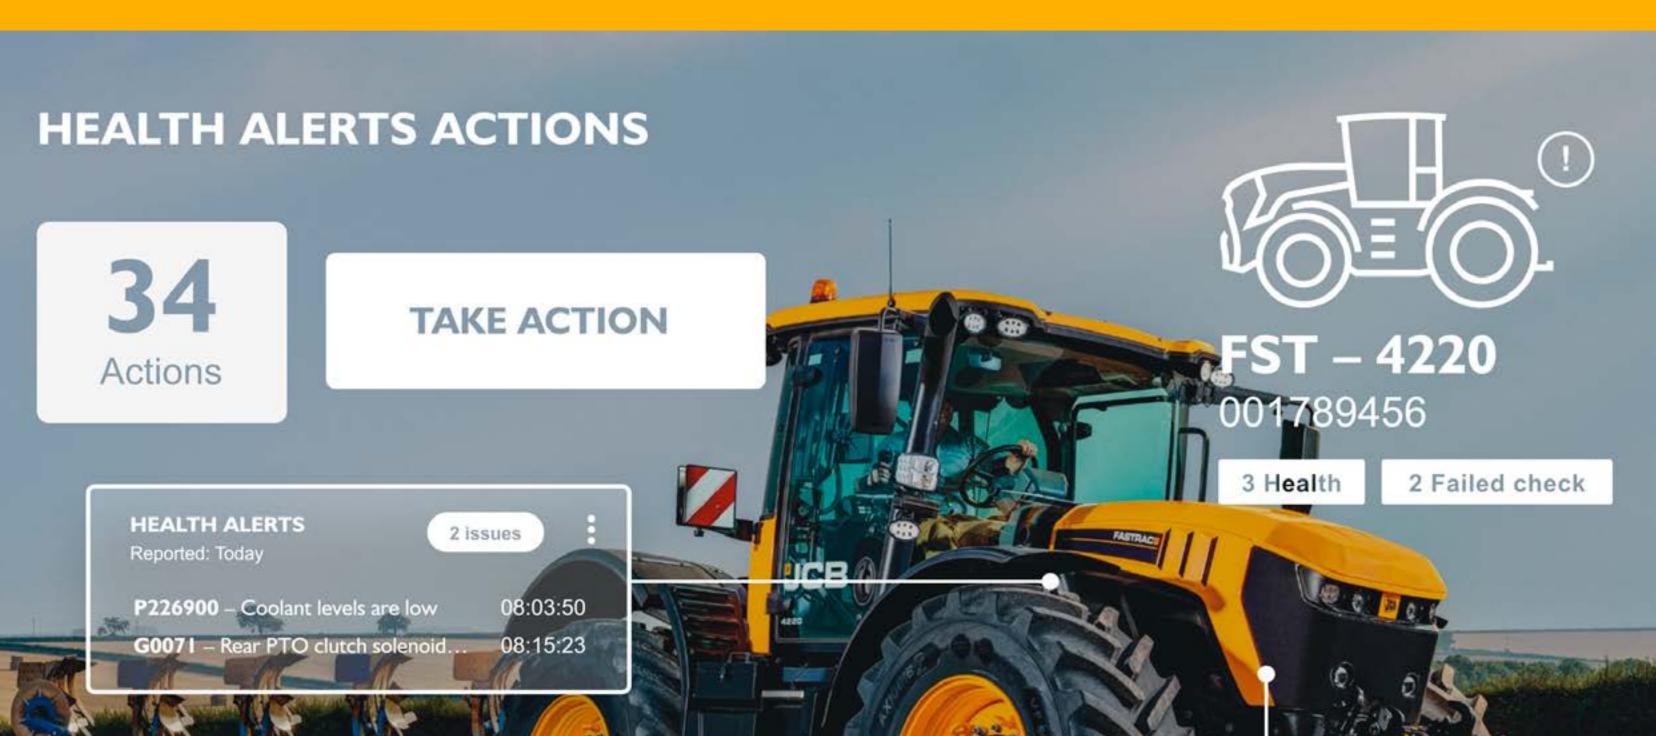

## **INCREASE UPTIME.**

Identify problems before they occur, schedule maintenance between shifts and eliminate health and safety risks to prevent unnecessary downtime.

#### 

Real time alerts related to equipment health, safety and security. Clear descriptions with required action to undertake.

Quickly resolve issues with health alerts providing clear descriptions such as performing a diesel particulate filter regeneration.

0

**Key Requirements:** 

Health and safety of

0

Contraction of the local distance of the loc

Have my operators carry out digital daily checks so I get alerted immediately if a check is failed

Schedule service and maintenance around working periods

Be alerted to any potential issues on my machines and act promptly before they become a problem