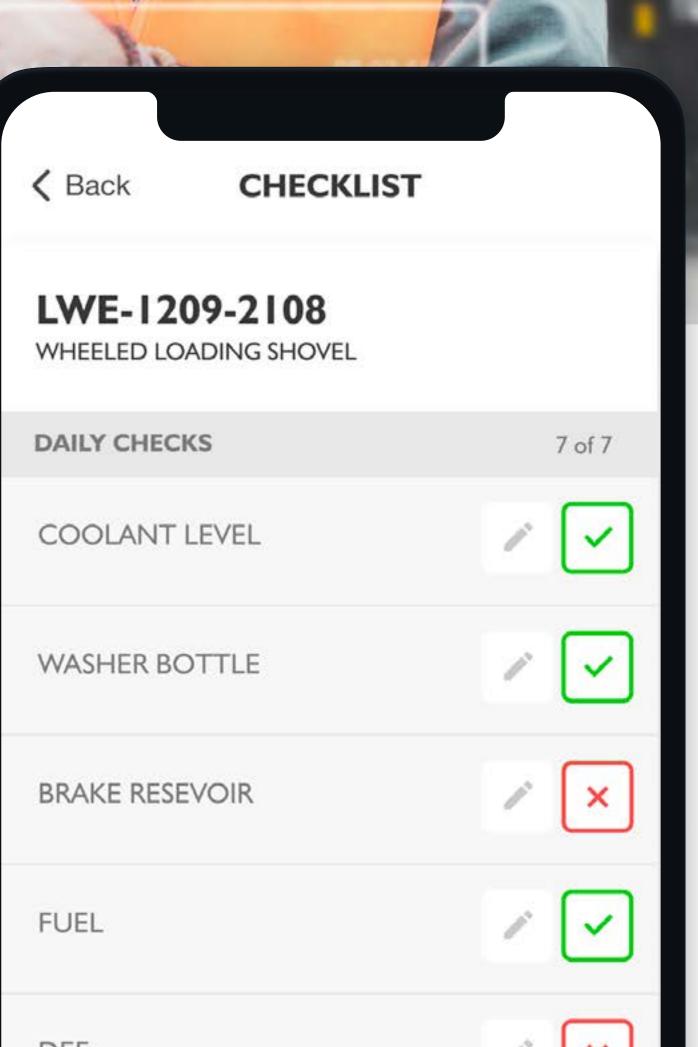

# STAY IN TOUCH.

With the JCB Operator app operators can carry out pre-start checks electronically giving instant equipment updates, allowing quicker decisions and increasing uptime.

### YOUR EYES EVERYWHERE

Available on both iOS and Android platforms, the JCB Operator app provides alerting in LiveLink of failed pre-start checks. Operators can take photos and add text if required aiding the resolution of any issues.