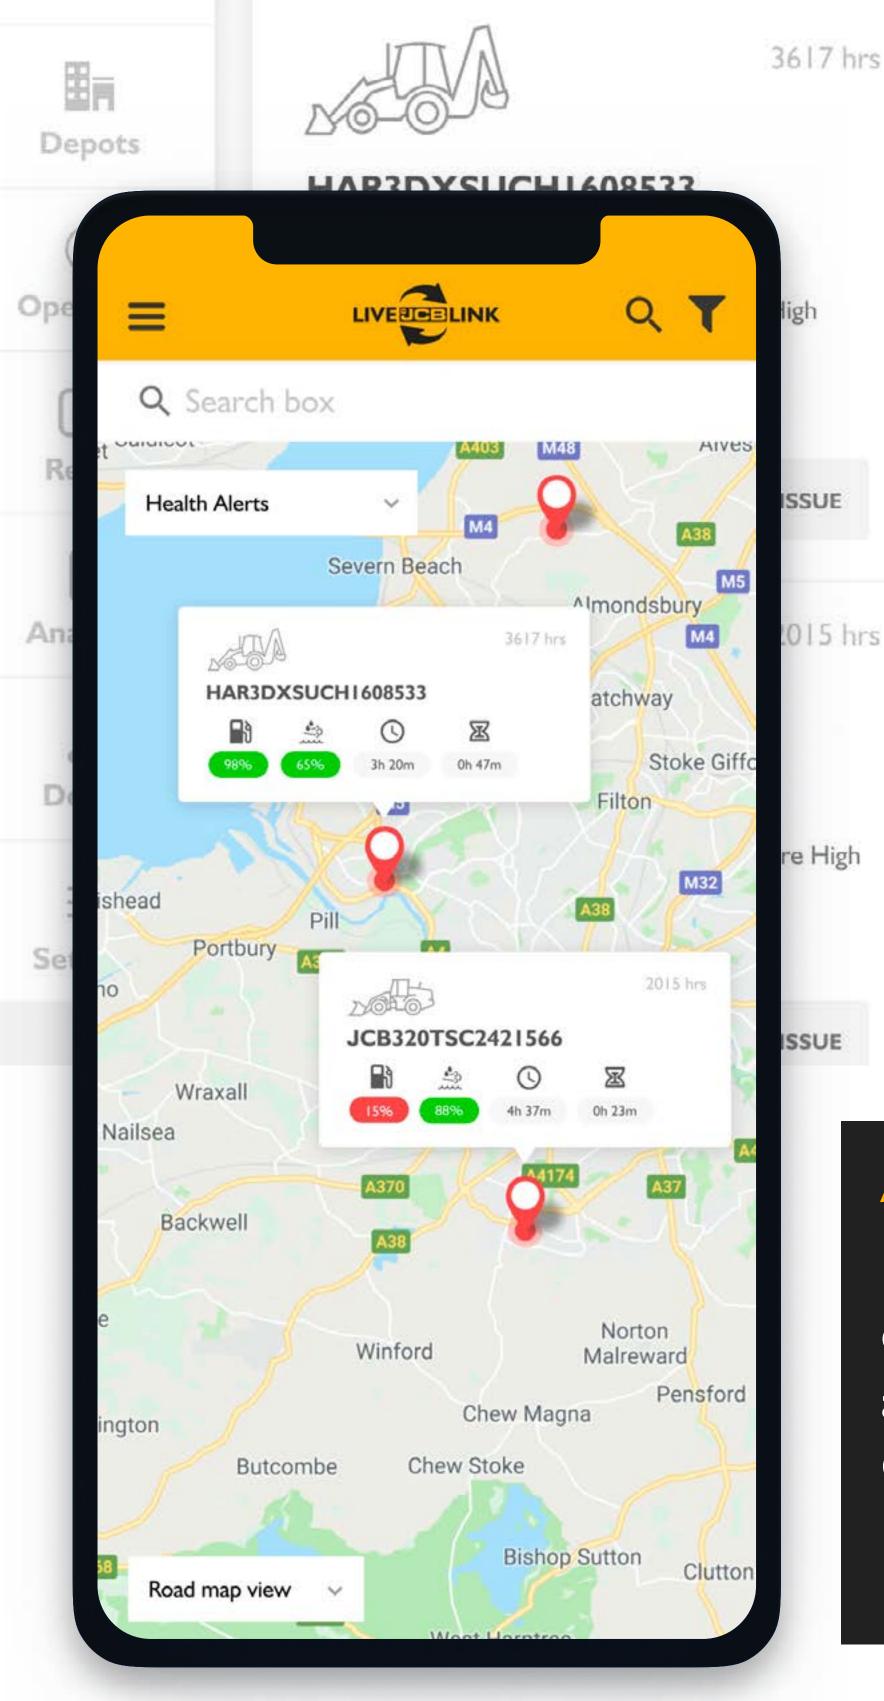

# MAKE BETTER DECISIONS.

Real time alerts notify you of any health or safety issues. Accurate monitoring ensures your machines are fully operational, safe, secure and earning you money.

portal. With accurate monitoring and reporting of machine usage and performance. Actionable insights and data help you reduce operational costs.

Uptime is critical and I use dealer servicing for machines that are in Warranty.

LiveLink enables me to:

See the location, health status and working hours of all my machines in one portal without various logins

Have my operators carry out digital daily checks so I get alerted immediately if a check is failed

Schedule service and maintenance around working periods

Be alerted to any potential issues on my machines and act promptly before they become a problem