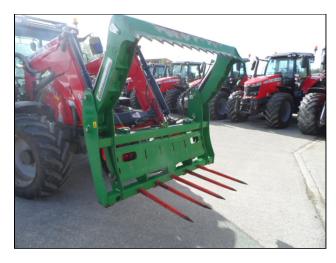

Cleverly designed hydraulics ensure functionality of the cutting section and film catcher in sequence using just two hoses.

Supplied with 5 x CAT 2 tines. The option to add 2 additional tines is available to enable the unit to transport two bales if required.